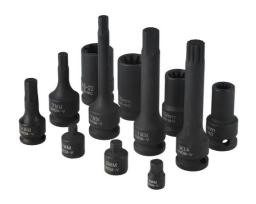

## German Vehicle Brake Caliper Set 12pc

This impact quality socket and bit set has been specifically designed for use on brake calipers fitted to a range of German vehicles, including Audi, BMW, Ford, Mercedes-Benz, Porsche and Volkswagen. This updated set also includes an M14 spline bit for use on the rear caliper bolts fitted to VAG vehicles.

## **Additional Information**

- Applications include: Audi, BMW, Ford, Mercedes-Benz, Porsche and Volkswagen.
- 1/4"D impact hex socket bit: 9 x 20mm long; 3/8"D impact hex socket bits: 7 and 8mm x 24mm long, 9 x 52mm long; 1/2"D impact hex socket bits: 7 x 60mm long, 7 x 100mm long, 11 x 100mm long; 1/2"D impact Spline socket bit: M14 x 100mm (VAG rear caliper bolts).
- 2 x specialist impact sockets: 1/2"D x 11.5 x 50mm long x 10 point (for Porsche); AS22 x 48mm long x 7 point (for Audi S5).
- 2 x 1/2"D impact sockets: 15mm x 50mm long x 10 point (Audi Q7 and S8; Porsche Macan, Cayenne, Cayman). 20mm x 50mm long x 10 point (Audi A8, S6 and Porsche Cayenne).