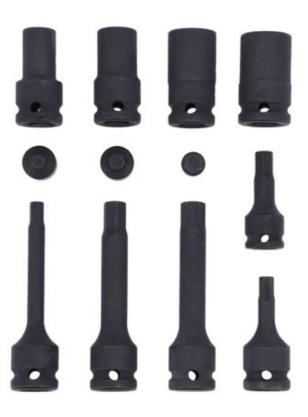

## German Vehicle Brake Caliper Set 12pc

This impact quality socket and bit set has been specifically designed for use on brake calipers fitted to a range of German vehicles, including Audi, BMW, Ford, Mercedes-Benz, Porsche and Volkswagen. This updated set also includes an M14 spline bit for use on the rear caliper bolts fitted to VAG vehicles.

## **Additional Information**

- Applications include: Audi, BMW, Ford, Mercedes-Benz, Porsche and Volkswagen.
- 1/4"D impact hex socket bit: 9 x 20mm long; 3/8"D impact hex socket bits: 7 and 8mm x 24mm long, 9 x 52mm long; 1/2"D impact hex socket bits: 7 x 60mm long, 7 x 100mm long, 11 x 100mm long; 1/2"D impact Spline socket bit: M14 x 100mm (VAG rear caliper bolts).
- 2 x specialist impact sockets: 1/2"D x 11.5 x 50mm long x 10 point (for Porsche); AS22 x 48mm long x 7 point (for Audi S5).
- 2 x 1/2"D impact sockets: 15mm x 50mm long x 10 point (Audi Q7 and S8; Porsche Macan, Cayenne, Cayman). 20mm x 50mm long x 10 point (Audi A8, S6 and Porsche Cayenne).